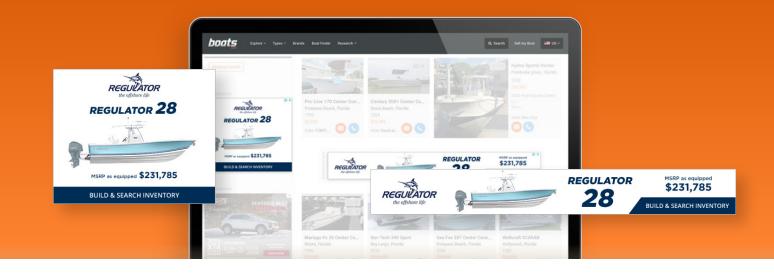

# **Promoted Model**

# Attract new boat shoppers to your brand.

### Here's how it works:

| 1 | Select the model you would like to advertise<br>and your budget.<br>Ex. \$1,000 will yield 100,000 targeted impressions and<br>an estimated 150 model pageviews. |
|---|------------------------------------------------------------------------------------------------------------------------------------------------------------------|
| 2 | Our team of designers will build your ad and targeting based on your boat model details.                                                                         |
| 3 | Your ad will be served to shoppers who are searching for the class of boat you sell.                                                                             |
| 4 | Get more views to your listings.                                                                                                                                 |

Increase Model Activity & Brand Awareness in your market

150 more model visits per month<sup>\*</sup>

\*Based on average monthly impressions & performance, Google Analytics