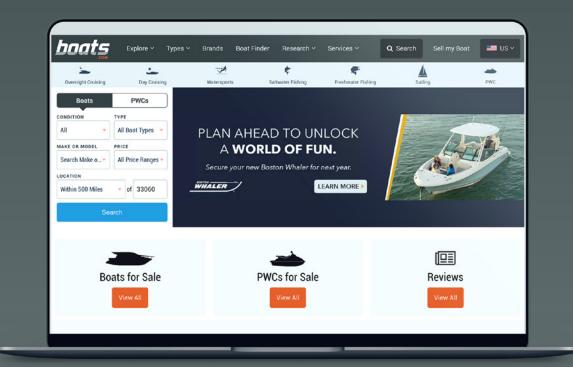

## Hero Ad

# Be the brand on the boats.com homepage.

### Here's how it works:

| 1 | Select the month in which you would like to appear on the boats.com homepage.                    |
|---|--------------------------------------------------------------------------------------------------|
| 2 | Provide your ad image, logo, and click-through URL and our team of designers will build your ad. |
| 3 | Your ad will be served to 100% of the homepage visitors during your selected month.              |
| 4 | Take centerstage on the cover of boats.com                                                       |

Win New Boat Shoppers

Establish yourself as the brand that 200K monthly new boat shoppers know<sup>\*</sup>

\*Average monthly visits to the boats.com homepage, Google Analytics

#### Sold:

- Monthly
- Global
- 100% Share of Voice (SOV)
- Clicks Off-Site