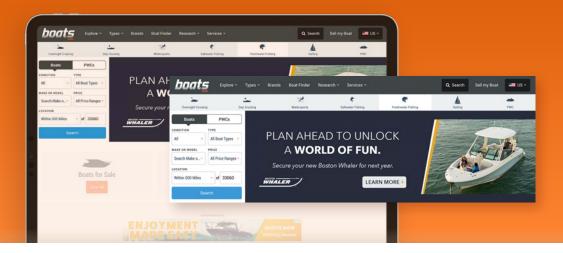

## Hero Ad

# Be the brand on the boats.com homepage.

### Here's how it works:

| 1 | Select the month in which you would like to appear on the boats.com homepage.                    |
|---|--------------------------------------------------------------------------------------------------|
| 2 | Provide your ad image, logo, and click-through URL and our team of designers will build your ad. |
| 3 | Your ad will be served to 100% of the homepage visitors during your selected month.              |
| 4 | Take centerstage on the cover of boats.com                                                       |

Win New Boat Shoppers

Establish yourself as the brand that 200K monthly new boat shoppers know<sup>\*</sup>

\*Average monthly visits to the boats.com homepage, Google Analytics

#### Sold:

- Monthly
- Global
- 100% Share of Voice (SOV)
- Clicks Off-Site