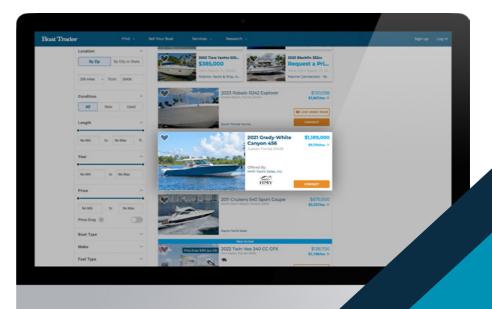

## Sponsored Boats

Get the top placement on BoatTrader's most popular pages with sponsored boats. Your ad will be served to shoppers who are searching for the class your boat is listed in, in your designated market area on the search result and browse pages. On average, sponsored boats receive 22,000 monthly impressions and 86 more listing views per month.

## Homepage Rotation

Take center stage on the homepage of Boat Trader and/ or YachtWorld and amplify your brand exposure with Homepage Rotation. With more than 400K\* monthly visitors to the homepage, your brand earns prestige and receives maximum exposure.